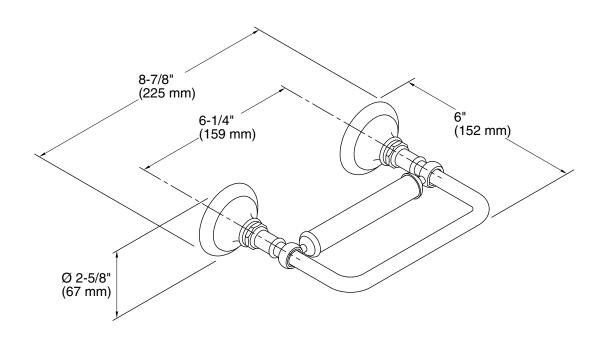

#### **Technical Information**

All product dimensions are nominal.

Material: Metal